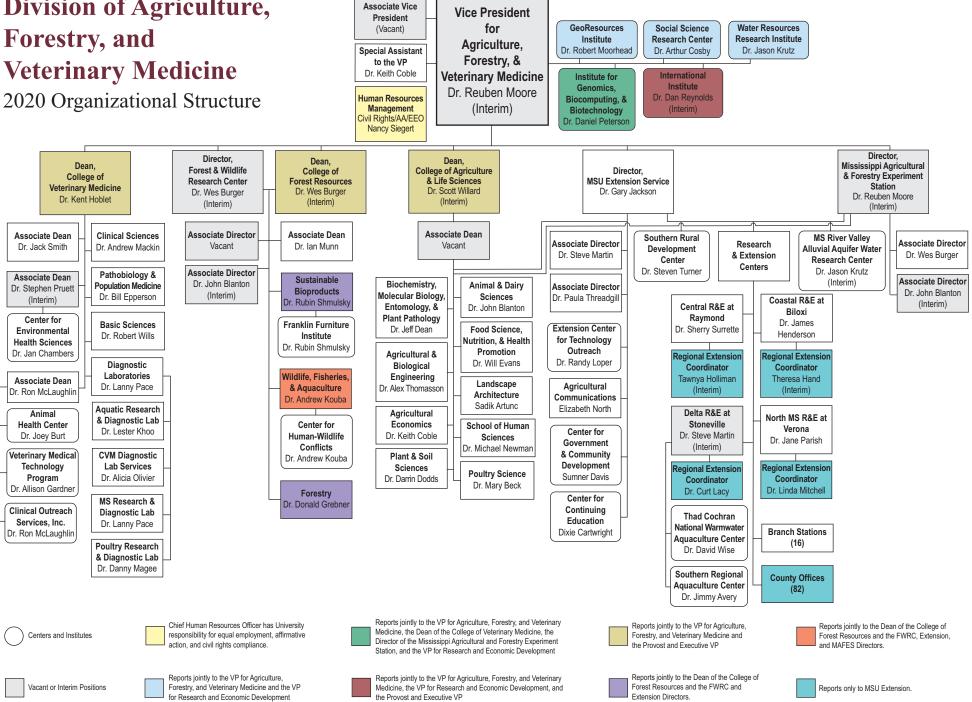

## Division of Agriculture, Forestry, and Veterinary Medicine

### **Administrative Directory**

Organizational Chart, page 2

Photographs, pages 3-10

Index, pages 11-12

### Division of Agriculture, Forestry, and

2 Updated July 1, 2020

## Division of Agriculture, Forestry, & Veterinary Medicine

Office of the Vice President

Reuben Moore Vice President (Interim)

Associate Vice President

Keith Coble Special Assistant to the Vice President

Robert Moorhead
Director
GeoResources
Institute

Arthur Cosby
Director
Social Science
Research Center

Jason Krutz
Director
Water Resources
Research Institute

Daniel Peterson
Director
Institute for Genomics,
Biocomputing, &
Biotechnology

Dan Reynolds
Director
(Interim)
International
Institute

Kent Hoblet Dean

Stephen Pruett Associate Dean (Interim)

Ron McLaughlin Associate Dean

Jack Smith
Associate Dean

cvm.msstate.edu

### **College of Veterinary Medicine**

Robert Wills
Department Head
Basic
Sciences

Andrew Mackin
Department Head
Clinical
Sciences

Bill Epperson
Department Head
Pathobiology &
Population
Medicine

Lanny Pace
Executive Director
Mississippi Veterinary
Research and
Diagnostic Laboratory
System

Wes Burger
Dean
(Interim)
College of Forest Resources

Director (Interim) Forest & Wildlife Research Center

lan Munn
Associate Dean
College of Forest Resources

John Blanton Associate Director (Interim)

Vacant

## College of Forest Resources and Forest & Wildlife Research Center

Rubin Shmulsky Department Head Sustainable Bioproducts

**Donald Grebner**Department Head *Forestry* 

Andrew Kouba
Department Head
Wildlife,
Fisheries, &
Aquaculture

Updated July 1, 2020 5

Scott Willard Dean (Interim)

Vacant

Associate Dean

cals.msstate.edu

### **College of Agriculture & Life Sciences**

Alex Thomasson
Department Head
Agricultural &
Biological
Engineering

Keith Coble
Department Head
Agricultural
Economics

John Blanton
Department Head
Animal & Dairy
Sciences

Mary Beck
Department Head
Poultry Science

6

Michael Newman
Director
School of
Human Sciences

Darrin Dodds
Department Head
Plant & Soil
Sciences

Reuben Moore
Director
(Interim)

John Blanton Associate Director (Interim)

Wes Burger
Associate Director

MSU Research & Extension Centers, which report jointly to the Mississippi Agricultural & Forestry Experiment Station and the Mississippi State University Extension Service are located on page 9.

## Mississippi Agricultural & Forestry Experiment Station

Andrew Kouba
Department Head
Wildlife, Fisheries,
& Aquaculture

Alex Thomasson
Department Head
Agricultural &
Biological
Engineering

Keith Coble
Department Head
Agricultural
Economics

Sadik Artunc
Department Head
Landscape
Architecture

Darrin Dodds
Department Head
Plant & Soil
Sciences

Mary Beck
Department Head
Poultry Science

Michael Newman
Director
School of
Human Sciences

Gary Jackson Director

Paula Threadgill Associate Director

Steve Martin
Associate Director

MSU Research & Extension Centers, which report jointly to the Mississippi Agricultural & Forestry Experiment Station and the Mississippi State University Extension Service are located on page 9.

#### Mississippi State University Extension Service

Elizabeth North Head Agricultural Communications

Randy Loper Head Extension Center for Technology Outreach

Sumner Davis
Leader
Extension Center
for Government &
Community
Development

### Mississippi State University Research & Extension Centers

Sherry Surrette Head Central R&E at Raymond

James Henderson Head Coastal R&E at Biloxi

Steve Martin Head (Interim) Delta R&E at Stoneville

Jane Parish Head North MS R&E at Verona

Theresa Hand
Regional
Extension
Coordinator
(Interim)
Central R&E at
Raymond

Tawnya Holliman
Regional
Extension
Coordinator
(Interim)
Coastal R&E at
Biloxi

Curt Lacy
Regional
Extension
Coordinator
Delta R&E at
Stoneville

Linda Mitchell
Regional
Extension
Coordinator
North MS R&E at
Verona

Research & Extension
Centers report jointly to the
Mississippi Agricultural & Forestry
Experiment Station and the
Mississippi State University
Extension Service.

# Division of Agriculture, Forestry, & Veterinary Medicine Centers and Institutes

Joey Burt
Director
Animal Health
Center
College of
Veterinary Medicine

Jan Chambers
Director
Center for
Environmental
Health Sciences
College of
Veterinary Medicine

Dixie Cartwright

Manager

Center for

Continuing Education

MSU Extension Service

Steven Turner
Director
Southern Rural
Development Center
MSU Extension/
MAFES

Jason Krutz
Director
Mississippi River
Valley Alluvial Aquifer
Water Research
Center
MAFES

Rubin Shmulsky
Director
Franklin Institute
of Furniture
Manufacturing &
Management
Forest & Wildlife
Research Center

Andrew Kouba
Executive Director
Center for HumanWildlife Conflicts
College of
Forest Resources

Ron McLaughlin
Director
Clinical Outreach
Services, Inc.
College of
Veterinary Medicine

Jimmy Avery
Director
Southern Region
Aquaculture Center
Delta R&E Center

David Wise
Director
Thad Cochran
National Warmwater
Aquaculture Center
Delta R&E Center