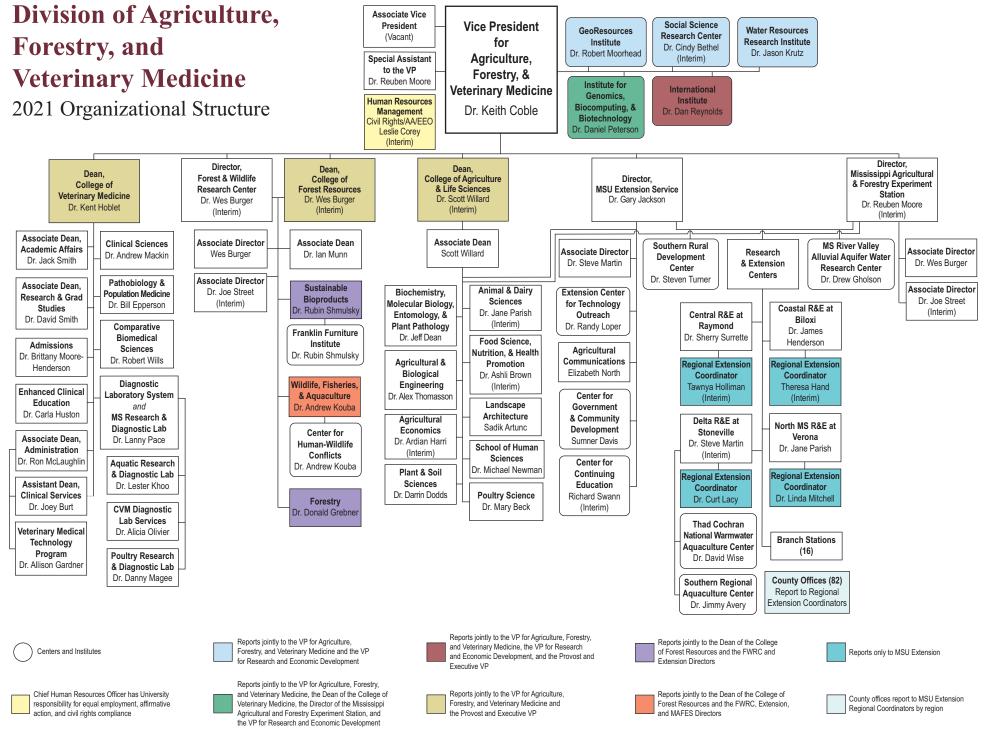

#### Mississippi State University

Mark E. Keenum President

dafvm.msstate.edu

**Division of Agriculture, Forestry,** & Veterinary Medicine

**Keith Coble** Vice President

Office of the Vice President

Associate Vice President

**Reuben Moore** Special Assistant to the Vice President

**Robert Moorhead** Director GeoResources Institute

**Cindy Bethel** Director (Interim) Social Science **Research Center** 

**Jason Krutz** Director Water Resources Research Institute

**Daniel Peterson** Director Institute for Genomics. Biocomputing, & Biotechnology

**Dan Reynolds** Director International Institute

Kent Hoblet Dean

Ron McLaughlin Associate Dean Administration

Jack Smith Associate Dean Academic Affairs

David Smith Associate Dean Research & Graduate Studies

cvm.msstate.edu

### **College of Veterinary Medicine**

Robert Wills Department Head *Comparative Biomedical Sciences* 

Andrew Mackin Department Head *Clinical Sciences* 

Bill Epperson Department Head Pathobiology & Population Medicine

Joey Burt Assistant Dean Clinical Services

Allison Gardner Director Veterinary Medical Technology Program

Lanny Pace Executive Director Mississippi Veterinary Research and Diagnostic Laboratory

System

Director Mississippi Research & Diagnostic Lab

Lester Khoo Director Aquatic Research & Diagnostic Laboratory

Alicia Olivier Director Diagnostic CVM Laboratory Services

Brittany Moore-Henderson Director Admissions

Carla Hustor Director Enhanced Clinical Education

Wes Burger Dean (Interim) College of Forest Resources

Director (Interim) Forest & Wildlife Research Center

lan Munn Associate Dean College of Forest Resources

Joe Street Wes Burger Associate Director Associate Director (Interim)

fwrc.msstate.edu

cfr.msstate.edu

#### **College of Forest Resources and Forest & Wildlife Research Center**

Rubin Shmulsky Department Head Sustainable Bioproducts

Donald Grebner Department Head Forestry

Andrew Kouba Department Head *Wildlife, Fisheries, & Aquaculture* 

Scott Willard Dean (Interim)

Scott Willard Associate Dean

cals.msstate.edu

### **College of Agriculture & Life Sciences**

**Alex Thomasson Department Head** Agricultural & Biological Engineering

**Ardian Harri** Department Head (Interim) Agricultural **Economics** 

**Jane Parish Department Head** (Interim) Animal & Dairy Sciences

Ashli Brown **Department Head** (Interim) Food Science, Nutrition, & Health Promotion

Mary Beck

Department Head

**Poultry Science** 

Sadik Artunc **Department Head** Landscape Architecture

Jeff Dean **Department Head** Biochemistry, Molecular Biology, Pathology

**Michael Newman** Director School of Human Sciences

**Darrin Dodds Department Head** Plant & Soil Sciences

Entomology, & Plant

**Reuben Moore** Director (Interim)

Joe Street Associate Director (Interim)

Wes Burger Associate Director

MSU Research & Extension Centers, which report jointly to the Mississippi Agricultural & Forestry Experiment Station and the Mississippi State University Extension Service are located on page 9.

mafes.msstate.edu

### **Mississippi Agricultural & Forestry Experiment Station**

**Andrew Kouba Department Head** Wildlife, Fisheries, & Aquaculture

**Alex Thomasson** Department Head Agricultural & Biological

Ardian Harri **Department Head** (Interim) Agricultural Economics

Jane Parish **Department Head** (Interim) Animal & Dairy Sciences

Jeff Dean **Department Head** Biochemistry, Molecular Biology, Entomology, & Plant Pathology

Ashli Brown **Department Head** (Interim) Food Science. Nutrition, & Health Promotion

Sadik Artunc Department Head Landscape Architecture

Engineering

**Darrin Dodds Department Head** Plant & Soil Sciences

Mary Beck **Department Head** Poultry Science

**Michael Newman** Director School of Human Sciences

**Gary Jackson** Director

Steve Martin Associate Director

MSU Research & Extension Centers, which report jointly to the Mississippi Agricultural & Forestry Experiment Station and the Mississippi State University Extension Service are located on page 9.

extension.msstate.edu

**Elizabeth North** Head Agricultural Communications

**Andrew Kouba Department Head** Wildlife, Fisheries, & Aquaculture

Head

Extension Center

for Technology

Outreach

Alex Thomasson **Department Head** Agricultural & Biological Engineering

**Sumner Davis** Leader Extension Center for Government & Community Development

**Rubin Shmulsky Department Head** Sustainable **Bioproducts** 

**Donald Grebner Department Head** Forestry

**Jane Parish** Department Head (Interim) Animal & Dairy Sciences

Jeff Dean **Department Head** Biochemistry. Molecular Biology, Entomology, & Plant Pathology

Ashli Brown **Department Head** (Interim) Food Science, Nutrition. & Health Promotion

Sadik Artunc Department Head Landscape Architecture

Ardian Harri

**Department Head** 

(Interim)

Agricultural

Economics

**Darrin Dodds Department Head** Plant & Soil Sciences

Mary Beck **Department Head** Poultry Science

Michael Newman Director School of Human Sciences

### Mississippi State University Research & Extension Centers

Sherry Surrette Head Central R&E at Raymond

James Henderson Head Coastal R&E at Biloxi

Steve Martin Head (Interim) Delta R&E at Stoneville

Jane Parish Head North MS R&E at Verona

Theresa Hand Regional Extension Coordinator (Interim) Central R&E at Raymond

Tawnya Holliman Regional Extension Coordinator (Interim) Coastal R&E at Biloxi

Curt Lacy Regional Extension Coordinator Delta R&E at Stoneville

Linda Mitchell Regional Extension Coordinator North MS R&E at Verona

Research & Extension Centers report jointly to the Mississippi Agricultural & Forestry Experiment Station and the Mississippi State University Extension Service.

# Division of Agriculture, Forestry, & Veterinary Medicine Centers and Institutes

Joey Burt Director Animal Health Center College of Veterinary Medicine

Richard Swann Head (Interim) *Center for Continuing Education* MSU Extension Service

Steven Turner Director Southern Rural Development Center MSU Extension/ MAFES

Drew Gholson Director Mississippi River Valley Alluvial Aquifer Water Research Center MAFES

Rubin Shmulsky Director Franklin Institute of Furniture Manufacturing & Management Forest & Wildlife Research Center

Andrew Kouba Executive Director Center for Human-Wildlife Conflicts College of Forest Resources

Jimmy Avery Director Southern Region Aquaculture Center Delta R&E Center

David Wise Director Thad Cochran National Warmwater Aquaculture Center Delta R&E Center