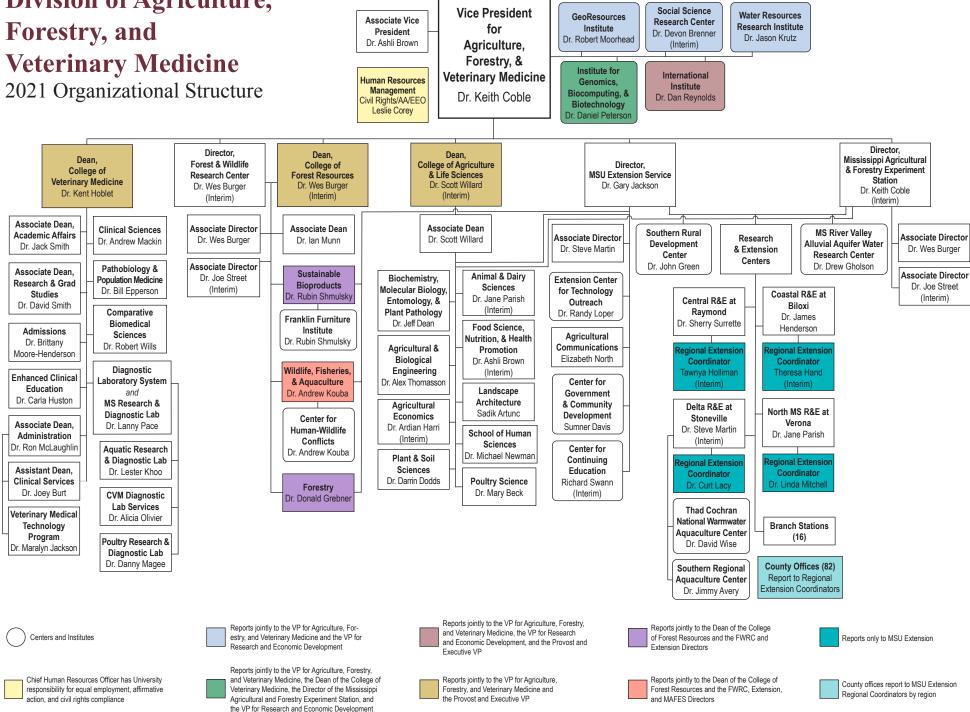

# Division of Agriculture, Forestry, and Veterinary Medicine

# **Division of Agriculture,**

Updated August 20, 2021

## Division of Agriculture, Forestry, & Veterinary Medicine

Office of the Vice President

Keith Coble Vice President

Ashli Brown Associate Vice President

Devon Brenner
Director
(Interim)
Social Science
Research Center

Jason Krutz
Director
Water Resources
Research Institute

Robert Moorhead
Director
GeoResources
Institute

Daniel Peterson
Director
Institute for Genomics,
Biocomputing, & Biotechnology

Dan Reynolds
Director
International
Institute

dafvm.msstate.edu

Kent Hoblet Dean

Ron McLaughlin Associate Dean Administration

Jack Smith
Associate Dean
Academic Affairs

David Smith
Associate Dean
Research &
Graduate Studies

### **College of Veterinary Medicine**

Robert Wills
Department Head
Comparative
Biomedical
Sciences

Andrew Mackin
Department Head
Clinical
Sciences

Bill Epperson
Department Head
Pathobiology &
Population
Medicine

Carla Huston
Director
Enhanced
Clinical
Education

cvm.msstate.edu

Wes Burger Dean (Interim) College of Forest Resources

Director (Interim) Forest & Wildlife Research Center

lan Munn Associate Dean College of Forest Resources

### **College of Forest Resources and** Forest & Wildlife Research Center

**Rubin Shmulsky** Department Head Sustainable **Bioproducts** 

**Donald Grebner** Department Head Forestry

**Andrew Kouba** Department Head Wildlife. Fisheries, & Aquaculture

Scott Willard Dean (Interim)

Scott Willard Associate Dean

cals.msstate.edu

### **College of Agriculture & Life Sciences**

Alex Thomasson
Department Head
Agricultural &
Biological
Engineering

Ardian Harri
Department Head
(Interim)
Agricultural
Economics

Jane Parish
Department Head
(Interim)
Animal & Dairy
Sciences

Mary Beck
Department Head
Poultry Science

Michael Newman
Director
School of
Human Sciences

Darrin Dodds
Department Head
Plant & Soil
Sciences

Keith Coble Director (Interim)

Joe Street Associate Director (Interim)

Wes Burger
Associate Director

MSU Research & Extension Centers, which report jointly to the Mississippi Agricultural & Forestry Experiment Station and the Mississippi State University Extension Service are located on page 9.

## Mississippi Agricultural & Forestry Experiment Station

Andrew Kouba
Department Head
Wildlife, Fisheries,
& Aquaculture

Alex Thomasson
Department Head
Agricultural &
Biological
Engineering

Ardian Harri
Department Head
(Interim)
Agricultural
Economics

Steve Martin
Associate Director

MSU Research & Extension Centers, which report jointly to the Mississippi Agricultural & Forestry Experiment Station and the Mississippi State University Extension Service are located on page 9.

### Mississippi State University Extension Service

Elizabeth North Head Agricultural Communications

Randy Loper
Head
Extension Center
for Technology
Outreach

Sumner Davis
Leader
Extension Center
for Government &
Community
Development

### Mississippi State University Research & Extension Centers

Sherry Surrette Head Central R&E at Raymond

James Henderson Head Coastal R&E at Biloxi

Steve Martin Head (Interim) Delta R&E at Stoneville

Jane Parish Head North MS R&E at Verona

Linda Mitchell
Regional
Extension
Coordinator
North MS R&E at
Verona

Research & Extension
Centers report jointly to the
Mississippi Agricultural & Forestry
Experiment Station and the
Mississippi State University
Extension Service.

# Division of Agriculture, Forestry, & Veterinary Medicine Centers and Institutes

Joey Burt
Director
Animal Health
Center
College of
Veterinary Medicine

Richard Swann
Head (Interim)
Center for
Continuing Education
MSU Extension Service

John Green
Director
Southern Rural
Development Center
MSU Extension/
MAFES

Drew Gholson
Director
Mississippi River
Valley Alluvial Aquifer
Water Research
Center
MAFES

Rubin Shmulsky
Director
Franklin Institute
of Furniture
Manufacturing &
Management
Forest & Wildlife
Research Center

Andrew Kouba
Executive Director
Center for Human-Wildlife Conflicts
College of
Forest Resources

Jimmy Avery
Director
Southern Region
Aquaculture Center
Delta R&E Center

David Wise
Director
Thad Cochran
National Warmwater
Aquaculture Center
Delta R&E Center