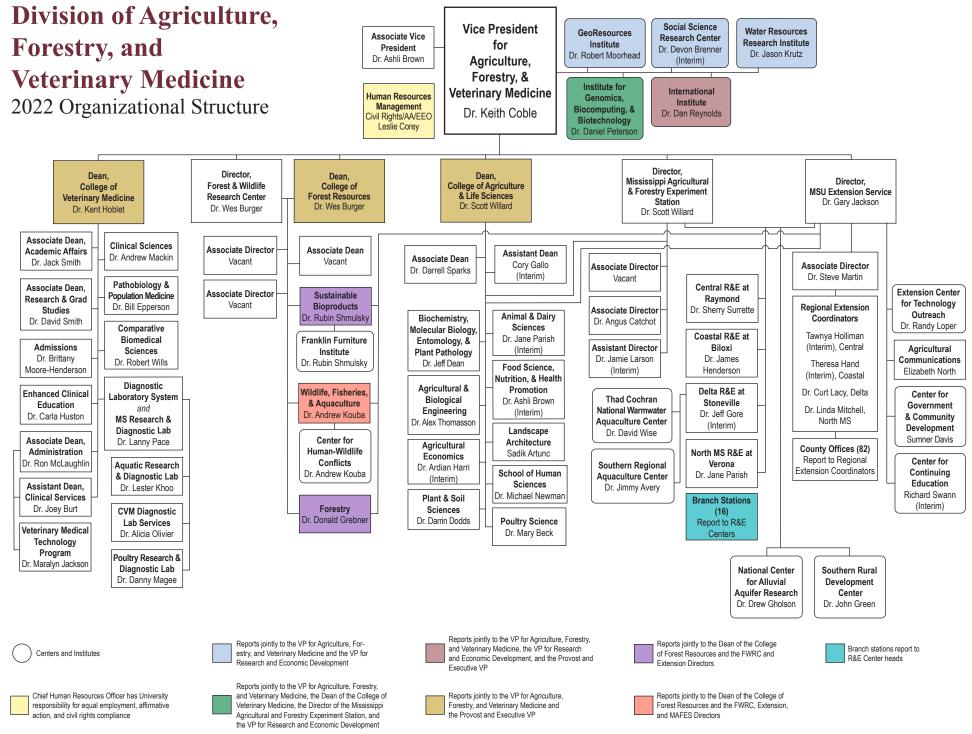

## Division of Agriculture, Forestry, & Veterinary Medicine

Office of the Vice President

Keith Coble Vice President

Ashli Brown Associate Vice President

Devon Brenner Director (Interim) Social Science Research Center

Jason Krutz Director Water Resources Research Institute

Robert Moorhead Director GeoResources Institute

Daniel Peterson Director Institute for Genomics, Biocomputing, & Biotechnology

Dan Reynolds Director International Institute

dafvm.msstate.edu

Kent Hoblet Dean

Ron McLaughlin Associate Dean Administration

Jack Smith Associate Dean Academic Affairs

David Smith Associate Dean Research &

Graduate Studies

cvm.msstate.edu

#### **College of Veterinary Medicine**

Robert Wills Department Head *Comparative Biomedical Sciences* 

Andrew Mackin Department Head *Clinical Sciences* 

Bill Epperson Department Head Pathobiology & Population Medicine

Wes Burger Dean College of Forest Resources

Director Forest & Wildlife Research Center

#### **College of Forest Resources and Forest & Wildlife Research Center**

Rubin Shmulsky Department Head Sustainable Bioproducts

Donald Grebner Department Head Forestry

Andrew Kouba Department Head *Wildlife, Fisheries, & Aquaculture* 

Scott Willard Dean

Darrell Sparks Associate Dean

Cory Gallo Assistant Dean (Interim)

cals.msstate.edu

### **College of Agriculture & Life Sciences**

Alex Thomasson Department Head Agricultural & Biological Engineering

Ardian Harri Department Head (Interim) Agricultural Economics

Jane Parish Department Head (Interim) Animal & Dairy Sciences

Jeff Dean Department Head *Biochemistry, Molecular Biology, Entomology, & Plant Pathology* 

Darrin Dodds Department Head *Plant & Soil Sciences* 

Scott Willard Director

Associate Director

Angus Catchot

Vacant

### Mississippi Agricultural & Forestry Experiment Station

Andrew Kouba Department Head Wildlife, Fisheries, & Aquaculture

Alex Thomasson

Alex Thomasson Department Head Agricultural & Biological Engineering

Michael Newman Director School of Human Sciences

Dodds ent Head & Soil

Gary Jackson Director

Steve Martin Associate Director

MSU Research & Extension Centers, which report jointly to the Mississippi Agricultural & Forestry Experiment Station and the Mississippi State University Extension Service, are located on page 9.

#### Mississippi State University Research & Extension Centers

Sherry Surrette Head Central R&E at Raymond

James Henderson Head Coastal R&E at Biloxi

Jeff Gore Head (Interim) Delta R&E at Stoneville

Jane Parish Head North MS R&E at Verona