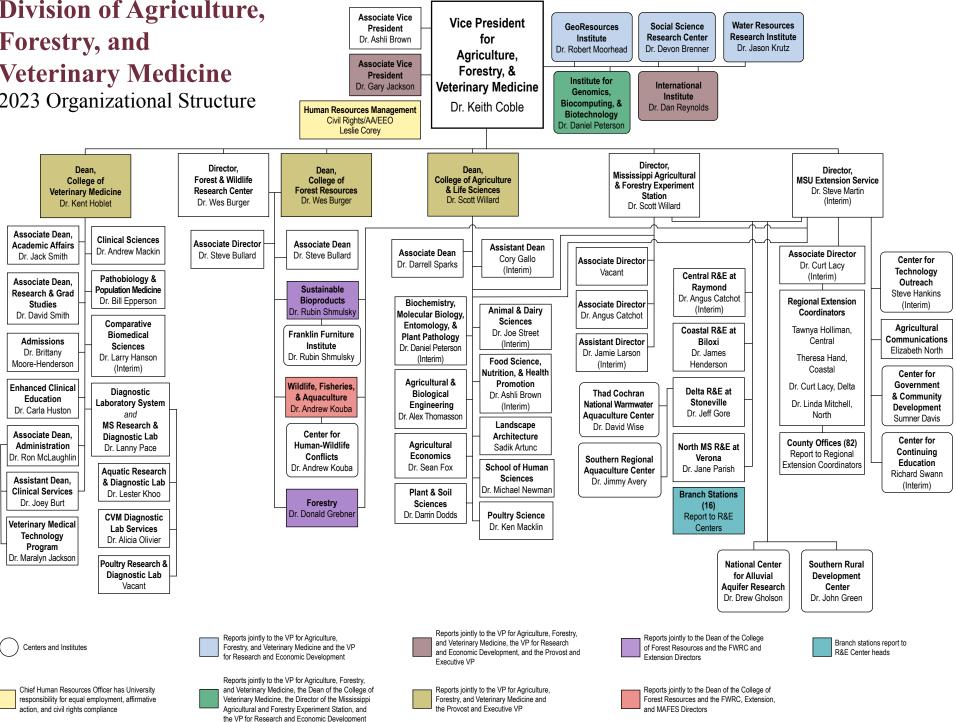

#### Division of Agriculture, Forestry, and **Veterinary Medicine**

2023 Organizational Structure

## Division of Agriculture, Forestry, & Veterinary Medicine

Office of the Vice President

Keith Coble Vice President

Ashli Brown Associate Vice President

Gary Jackson Associate Vice President

Devon Brenner
Director
Social Science
Research Center

Jason Krutz
Director
Water Resources
Research Institute

Robert Moorhead
Director
GeoResources
Institute

Daniel Peterson
Director
Institute for Genomics,
Biocomputing, &
Biotechnology

Dan Reynolds
Director
International
Institute

dafvm.msstate.edu

Kent Hoblet Dean

Ron McLaughlin Associate Dean Administration

Jack Smith
Associate Dean
Academic Affairs

David Smith
Associate Dean
Research &
Graduate Studies

### **College of Veterinary Medicine**

Larry Hanson
Department Head
(Interim)
Comparative
Biomedical
Sciences

Andrew Mackin
Department Head
Clinical
Sciences

Bill Epperson
Department Head
Pathobiology &
Population
Medicine

Carla Huston
Director
Enhanced
Clinical
Education

cvm.msstate.edu

Wes Burger
Dean
College of Forest Resources

Director
Forest & Wildlife Research Center

Steve Bullard Associate Dean CFR

Associate Director FWRC

## College of Forest Resources and Forest & Wildlife Research Center

Rubin Shmulsky Department Head Sustainable Bioproducts

**Donald Grebner** Department Head *Forestry* 

Andrew Kouba
Department Head
Wildlife,
Fisheries, &
Aquaculture

Scott Willard Dean

**Darrell Sparks**Associate Dean

Cory Gallo Assistant Dean (Interim)

cals.msstate.edu

## **College of Agriculture & Life Sciences**

Alex Thomasson
Department Head
Agricultural &
Biological
Engineering

Sean Fox
Department Head
Agricultural
Economics

Joe Street
Department Head
(Interim)
Animal & Dairy
Sciences

Ken Macklin
Department Head
Poultry Science

Michael Newman
Director
School of
Human Sciences

Darrin Dodds
Department Head
Plant & Soil
Sciences

Scott Willard Director

Angus Catchot
Associate Director

Vacant

## Mississippi Agricultural & Forestry Experiment Station

Andrew Kouba
Department Head
Wildlife, Fisheries,
& Aquaculture

Alex Thomasson
Department Head
Agricultural &
Biological
Engineering

Sean Fox
Department Head
Agricultural
Economics

### Mississippi State University Extension Service

Elizabeth North Head Agricultural Communications

Steve Hankins
Head
(Interim)
Extension Center
for Technology
Outreach

Sumner Davis
Leader
Extension Center
for Government &
Community
Development

### Mississippi State University Research & Extension Centers

Angus Catchot Head (Interim) Central R&E at Raymond

James Henderson Head Coastal R&E at Biloxi

Jeff Gore Head Delta R&E at Stoneville

Jane Parish Head North MS R&E at Verona

# Division of Agriculture, Forestry, & Veterinary Medicine Centers and Institutes

Joey Burt
Director
Animal Health
Center
College of
Veterinary Medicine

Richard Swann
Head (Interim)
Center for
Continuing Education
MSU Extension Service