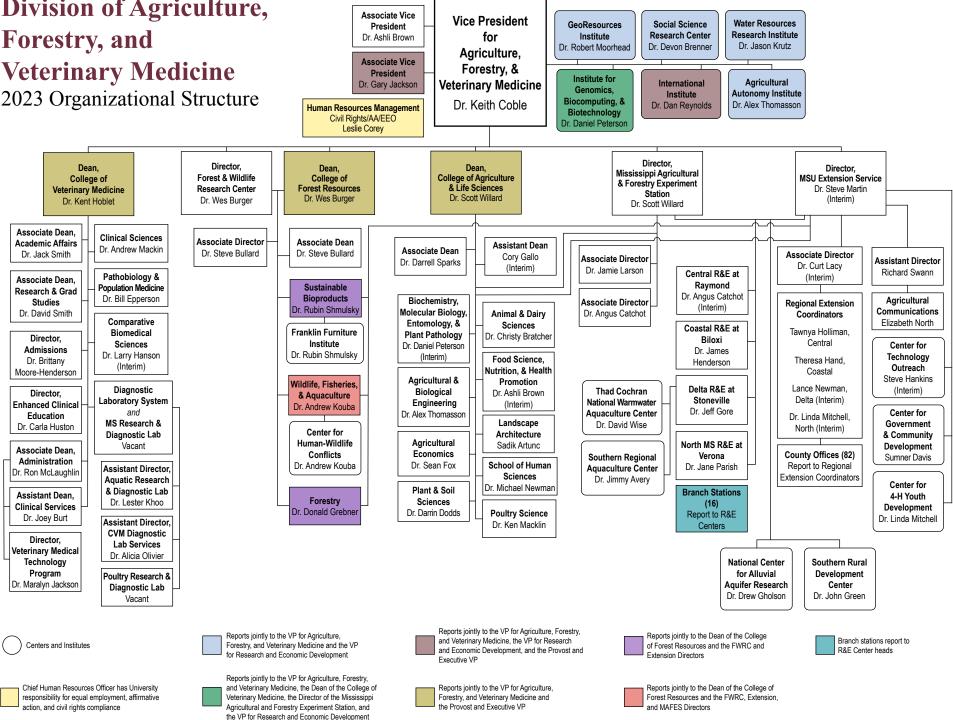

## Division of Agriculture, Forestry, and Veterinary Medicine

## **Administrative Directory**

Organizational Chart, page 2

Photographs, pages 3-10

Index, pages 11-12

## Division of Agriculture, Forestry, and **Veterinary Medicine**

2023 Organizational Structure

2

Updated July 7, 2023

## Division of Agriculture, Forestry, & Veterinary Medicine

Office of the Vice President

Keith Coble Vice President

Ashli Brown Associate Vice President

Gary Jackson Associate Vice President

Devon Brenner
Director
Social Science
Research Center

Jason Krutz
Director
Water Resources
Research Institute

Robert Moorhead
Director
GeoResources
Institute

Daniel Peterson
Director
Institute for Genomics,
Biocomputing, &
Biotechnology

Dan Reynolds
Director
International
Institute

Alex Thomasson
Director
Agricultural Autonomy
Institute

Kent Hoblet Dean

Ron McLaughlin Associate Dean Administration

Jack Smith
Associate Dean
Academic Affairs

David Smith
Associate Dean
Research &
Graduate Studies

## **College of Veterinary Medicine**

Larry Hanson
Department Head
(Interim)
Comparative
Biomedical
Sciences

Andrew Mackin
Department Head
Clinical
Sciences

Bill Epperson
Department Head
Pathobiology &
Population
Medicine

Joey Burt Assistant Dean Clinical Services

Maralyn Jackson
Director
Veterinary
Medical
Technology
Program

### Vacant

Executive Director Mississippi Veterinary Research & Diagnostic Laboratory System

Director Mississippi Research & Diagnostic Lab

Director
Poultry Research
& Diagnostic
Laboratory

Lester Khoo
Assistant Director
Aquatic Research
& Diagnostic
Laboratory

Alicia Olivier
Assistant Director
Diagnostic
Laboratory
Services

Brittany Moore-Henderson Director Admissions

Carla Huston
Director
Enhanced
Clinical
Education

cvm.msstate.edu

Wes Burger
Dean
College of Forest Resources

Director
Forest & Wildlife Research Center

Steve Bullard Associate Dean CFR

Associate Director FWRC

fwrc.msstate.edu

cfr.msstate.edu

## College of Forest Resources and Forest & Wildlife Research Center

Rubin Shmulsky Department Head Sustainable Bioproducts

**Donald Grebner** Department Head *Forestry* 

Andrew Kouba
Department Head
Wildlife,
Fisheries, &
Aquaculture

Scott Willard Dean

**Darrell Sparks**Associate Dean

Cory Gallo Assistant Dean (Interim)

cals.msstate.edu

## College of Agriculture & Life Sciences

Alex Thomasson
Department Head
Agricultural &
Biological
Engineering

Sean Fox
Department Head
Agricultural
Economics

Christy Bratcher
Department Head
Animal & Dairy
Sciences

Ashli Brown
Department Head
(Interim)
Food Science,
Nutrition, & Health
Promotion

Sadik Artunc
Department Head
Landscape
Architecture

Daniel Peterson
Department Head
(Interim)
Biochemistry,
Molecular Biology,
Entomology, & Plant
Pathology

Ken Macklin
Department Head
Poultry Science

Michael Newman
Director
School of
Human Sciences

Darrin Dodds
Department Head
Plant & Soil
Sciences

Scott Willard Director

Angus Catchot Associate Director

Jamie Larson
Associate Director

## Mississippi Agricultural & Forestry Experiment Station

Andrew Kouba
Department Head
Wildlife, Fisheries,
& Aquaculture

Alex Thomasson
Department Head
Agricultural &
Biological
Engineering

Sean Fox
Department Head
Agricultural
Economics

Christy Bratcher
Department Head
Animal & Dairy
Sciences

Daniel Peterson
Department Head
(Interim)
Biochemistry,
Molecular Biology,
Entomology, & Plant
Pathology

Ashli Brown
Department Head
(Interim)
Food Science,
Nutrition, & Health
Promotion

Sadik Artunc
Department Head
Landscape
Architecture

Darrin Dodds
Department Head
Plant & Soil
Sciences

**Ken Macklin**Department Head
Poultry Science

Michael Newman
Director
School of
Human Sciences

Steve Martin
Director
(Interim)

Curt Lacy
Associate Director
(Interim)

Richard Swann
Assistant Director

MSU Research & Extension Centers, which report jointly to the Mississippi Agricultural & Forestry Experiment Station and the Mississippi State University Extension Service, are located on page 9.

## Mississippi State University Extension Service

Elizabeth North Head Agricultural Communications

Steve Hankins
Head
(Interim)
Extension Center
for Technology
Outreach

Sumner Davis
Leader
Extension Center
for Government &
Community
Development

Rubin Shmulsky
Department Head
Sustainable
Bioproducts

Donald Grebner
Department Head
Forestry

Andrew Kouba Department Head Wildlife, Fisheries, & Aquaculture

Alex Thomasson
Department Head
Agricultural &
Biological
Engineering

Sean Fox
Department Head
Agricultural
Economics

Christy Bratcher
Department Head
Animal & Dairy
Sciences

Daniel Peterson
Department Head
(Interim)
Biochemistry,
Molecular Biology,
Entomology, & Plant
Pathology

Ashli Brown
Department Head
(Interim)
Food Science, Nutrition,
& Health Promotion

Sadik Artunc
Department Head
Landscape
Architecture

Darrin Dodds
Department Head
Plant & Soil
Sciences

**Ken Macklin**Department Head
Poultry Science

## Mississippi State University Research & Extension Centers

Angus Catchot Head (Interim) Central R&E at Raymond

James Henderson Head Coastal R&E at Biloxi

Jeff Gore Head Delta R&E at Stoneville

Jane Parish Head North MS R&E at Verona

Theresa Hand Regional Extension Coordinator Central R&E at Raymond

Tawnya Holliman
Regional
Extension
Coordinator
Coastal R&E at
Biloxi

Lance Newman
Regional
Extension
Coordinator
(Interim)
Delta R&E at
Stoneville

Linda Mitchell
Regional
Extension
Coordinator
(Interim)
North MS R&E at
Verona

Research & Extension
Centers report jointly to the
Mississippi Agricultural & Forestry
Experiment Station and the
Mississippi State University
Extension Service.

# Division of Agriculture, Forestry, & Veterinary Medicine Centers and Institutes

Joey Burt
Director
Animal Health
Center
College of
Veterinary Medicine

Linda Mitchell
Head
Center for
4-H Youth Development
MSU Extension Service

John Green
Director
Southern Rural
Development Center
MSU Extension/
MAFES

Drew Gholson
Director
Mississippi River
Valley Alluvial Aquifer
Water Research
Center
MAFES

Rubin Shmulsky
Director
Franklin Institute
of Furniture
Manufacturing &
Management
Forest & Wildlife
Research Center

Andrew Kouba
Executive Director
Center for HumanWildlife Conflicts
College of
Forest Resources

Jimmy Avery
Director
Southern Region
Aquaculture Center
Delta R&E Center

David Wise
Director
Thad Cochran
National Warmwater
Aquaculture Center
Delta R&E Center