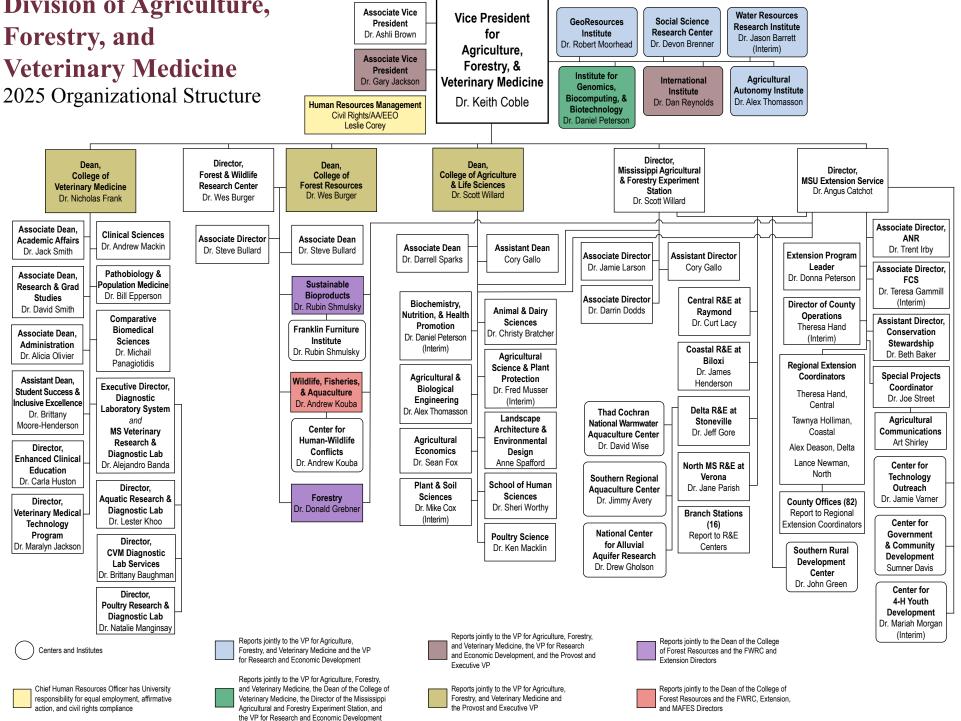

# Division of Agriculture,

2025 Organizational Structure

## Division of Agriculture, Forestry, & Veterinary Medicine

Office of the Vice President

Keith Coble Vice President

Ashli Brown Associate Vice President

Gary Jackson Associate Vice President

Devon Brenner
Director
Social Science
Research Center

Jason Barrett
Director
(Interim)
Water Resources
Research Institute

Robert Moorhead
Director
GeoResources
Institute

Daniel Peterson
Director
Institute for Genomics,
Biocomputing, &
Biotechnology

Dan Reynolds
Director
International
Institute

Alex Thomasson
Director
Agricultural Autonomy
Institute

Nicholas Frank Dean

Jack Smith
Associate Dean
Academic Affairs

David Smith
Associate Dean
Research &
Graduate Studies

Alicia Olivier
Associate Dean
Administration

Brittany Moore-Henderson Assistant Dean Student Success & Inclusive Excellence

cvm.msstate.edu

### **College of Veterinary Medicine**

Michail
Panagiotidis
Department Head
Comparative
Biomedical
Sciences

Andrew Mackin
Department Head
Clinical
Sciences

Bill Epperson
Department Head
Pathobiology &
Population
Medicine

Maralyn Jackson
Director
Veterinary
Medical
Technology
Program

Natalie Manginsay
Director
Poultry Research
& Diagnostic
Laboratory

Alejandro Banda Executive Director Mississippi Veterinary Research & Diagnostic Laboratory System

Director Mississippi Research & Diagnostic Lab

Lester Khoo
Director
Aquatic Research
& Diagnostic
Laboratory

Brittany
Baughman
Director
Diagnostic
Laboratory
Services

Carla Huston
Director
Enhanced
Clinical
Education

Wes Burger
Dean
College of Forest Resources

Director
Forest & Wildlife Research Center

Steve Bullard
Associate Dean
CFR
Associate Director

**FWRC** 

fwrc.msstate.edu

cfr.msstate.edu

## College of Forest Resources and Forest & Wildlife Research Center

Rubin Shmulsky Department Head Sustainable Bioproducts

Donald Grebner
Department Head
Forestry

Andrew Kouba
Department Head
Wildlife,
Fisheries, &
Aquaculture

## **College of Agriculture & Life Sciences**

Scott Willard Dean

**Darrell Sparks** Associate Dean

Cory Gallo Assistant Dean

cals.msstate.edu

Alex Thomasson
Department Head
Agricultural &
Biological
Engineering

Sean Fox
Department Head
Agricultural
Economics

Christy Bratcher
Department Head
Animal & Dairy
Sciences

Fred Musser
Department Head
(Interim)
Agricultural
Science & Plant
Protection

Anne Spafford
Department Head
Landscape
Architecture &
Environmental
Design

Daniel Peterson
Department Head
(Interim)
Biochemistry,
Nutrition, & Health
Promotion

Ken Macklin
Department Head
Poultry Science

Sheri Worthy
Director
School of
Human Sciences

Mike Cox
Department Head
(Interim)
Plant & Soil
Sciences

Scott Willard Director

Darrin Dodds
Associate Director

Jamie Larson
Associate Director

Cory Gallo
Assistant Director

MSU Research & Extension Centers, which report jointly to the Mississippi Agricultural & Forestry Experiment Station and the Mississippi State University Extension Service, are located on page 9.

## Mississippi Agricultural & Forestry Experiment Station

Anne Spafford
Department Head
Landscape
Architecture &
Environmental
Design

Alex Thomasson
Department Head
Agricultural &
Biological
Engineering

Sean Fox
Department Head
Agricultural
Economics

Christy Bratcher
Department Head
Animal & Dairy
Sciences

Daniel Peterson
Department Head
(Interim)
Biochemistry,
Nutrition, & Health
Promotion

Fred Musser
Department Head
(Interim)
Agricultural
Science & Plant
Protection

Andrew Kouba
Department Head
Wildlife, Fisheries,
& Aquaculture

Mike Cox
Department Head
(Interim)
Plant & Soil
Sciences

Ken Macklin
Department Head
Poultry Science

Sheri Worthy
Director
School of
Human Sciences

**Angus Catchot** Director

Trent Irbv Associate Director

**Teresa Gammill** Associate Director (Interim)

Joe Street Special Projects Coordinator

**Beth Baker Assistant Director** 

Theresa Hand **Director of County** Operations (Interim)

**Donna Peterson Extension Program** Leader

MSU Research & Extension Centers, which report jointly to the Mississippi Agricultural & Forestry Experiment Station and the Mississippi State University Extension Service, are located on page 9.

### Mississippi State University **Extension Service**

**Art Shirley** Head Agricultural Communications

Jamie Varner Head Extension Center for Technology Outreach

**Sumner Davis** Leader Extension Center for Government & Community Development

**Rubin Shmulsky** Department Head Sustainable **Bioproducts** 

**Donald Grebner** Department Head **Forestry** 

**Anne Spafford** Department Head Landscape Architecture & Environmental Design

**Alex Thomasson** Department Head Agricultural & Biological Engineering

**Sean Fox** Department Head Agricultural **Economics** 

**Christy Bratcher** Department Head Animal & Dairv Sciences

**Daniel Peterson** Department Head (Interim) Biochemistry. Nutrition, & Health Promotion

Fred Musser Department Head (Interim) Agricultural Science & Plant Protection

**Andrew Kouba** Department Head Wildlife. Fisheries. & Aquaculture

Mike Cox Department Head (Interim) Plant & Soil Sciences

Ken Macklin Department Head Poultry Science

**Sheri Worthy** Director School of Human Sciences

### Mississippi State University Research & Extension Centers

Curt Lacy Head Central R&E at Raymond

James Henderson Head Coastal R&E at Biloxi

Jeff Gore Head Delta R&E at Stoneville

Jane Parish Head North MS R&E at Verona

Theresa Hand Regional Extension Coordinator Central R&E at Raymond

Tawnya Holliman
Regional
Extension
Coordinator
Coastal R&E at
Biloxi

Alex Deason
Regional
Extension
Coordinator
Delta R&E at
Stoneville

Lance Newman
Regional
Extension
Coordinator
North MS R&E at
Verona

Research & Extension
Centers report jointly to the
Mississippi Agricultural & Forestry
Experiment Station and the
Mississippi State University
Extension Service.

# Division of Agriculture, Forestry, & Veterinary Medicine Centers and Institutes

Andrew Kouba
Executive Director
Center for HumanWildlife Conflicts
College of
Forest Resources

Mariah S. Morgan
Head
(Interim)
Center for
4-H Youth Development
MSU Extension Service

John Green
Director
Southern Rural
Development Center
MSU Extension/
MAFES

Rubin Shmulsky
Director
Franklin Institute
of Furniture
Manufacturing &
Management
Forest & Wildlife
Research Center

Jimmy Avery
Director
Southern Region
Aquaculture Center
Delta R&E Center

David Wise
Director
Thad Cochran
National Warmwater
Aquaculture Center
Delta R&E Center

Drew Gholson
Director
National Center for
Alluvial Aquifer
Research
Delta R&E Center

dafvm.msstate.edu