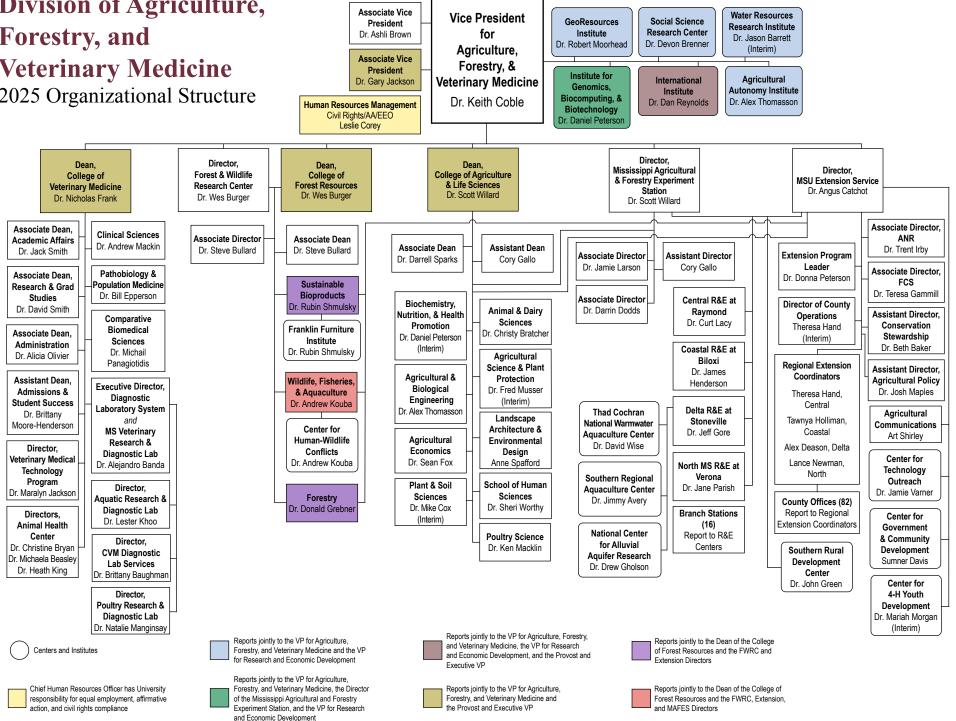

## Division of Agriculture, Forestry, and **Veterinary Medicine**

2025 Organizational Structure